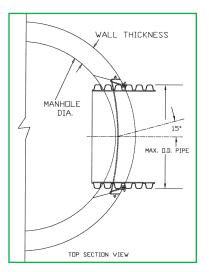

## **Corrugated Pipe**

| MANHOLE<br>DIA.     | MAX.<br>O.D. PIPE |
|---------------------|-------------------|
| 48" DIA.<br>5" WALL | 22 IN.            |
| 60" DIA.<br>6" WALL | 30 IN.            |
| 72" DIA.<br>7" WALL | 37 IN.            |
| 84" DIA.<br>8" WALL | 42 IN.            |