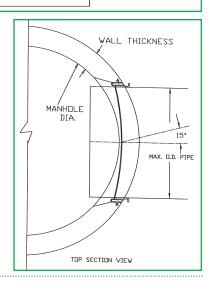

# **Smooth Wall Pipe**

| MANHOLE<br>DIA.     | MAX.<br>O.D. PIPE |
|---------------------|-------------------|
| 48" DIA.<br>5" WALL | 28 IN.            |
| 60" DIA.<br>6" WALL | 30 IN.            |
| 72" DIA.<br>7" WALL | 37 IN.            |
| 84" DIA.<br>8" WALL | 44 IN.            |
| 96" DIA.<br>9" WALL | 51 IN.            |