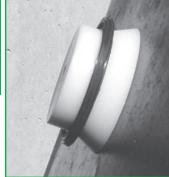

#### **PRODUCT REFERENCES**

MEETS OR EXCEEDS REQUIREMENTS OF ASTM C-923  $\&\,\text{C-}1644$ 

Z-LOK ° C104-4 CONNECTOR

CAST IN
CONNECTOR CLAMPED
DOWN ON PIPE TO
CREATE WATERTIGHT
CONNECTION

CONNECTOR ROLLED BACK ON MANDREL ATTACHED TO FORM