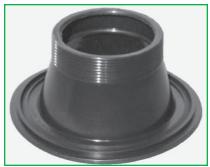

#### **PRODUCT REFERENCES**

MEETS OR EXCEEDS REQUIREMENTS OF ASTM C-923  $\&\,\text{C-}1644$ 

Z-LOK ° C104-4 CONNECTOR

CAST IN
CONNECTOR CLAMPED
DOWN ON PIPE TO
CREATE WATERTIGHT
CONNECTION

CONNECTOR ROLLED BACK ON MANDREL ATTACHED TO FORM